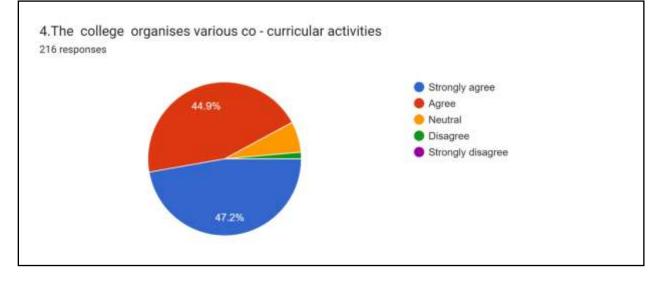

members.

iv) Regarding the parameter -4 (i.e. The college organizes various co - curricular activities ),46.75% of alumnae supported this parameter by strongly agree and others 43.98% shows by agree.

v) The level of satisfaction on the Parameter -5 (i.e. Alumni Meet is organized from time to time.) is % 35.64% in strongly agree and 46.29% in agree, which is almost 30 % below of their expected level of satisfaction.