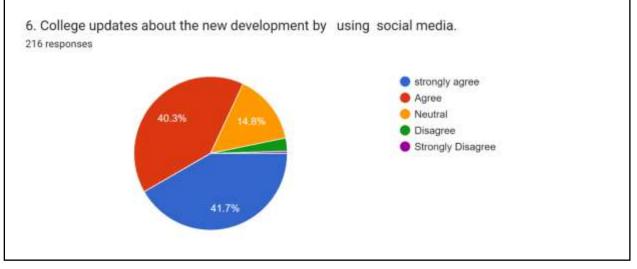

v i) The level of satisfaction on the Parameter -6 (i.e. College updates about the new development by using social media.) is 41.20% in strongly agree and 39.81% in agree, which is 40% below their expected level of satisfaction.