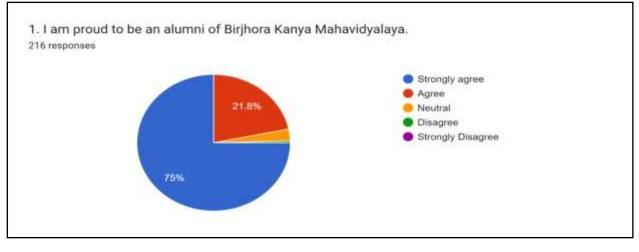

#### 13. Alumnae feedback analysis ( Based on Multiple Bar diagram and data analysis table):

i) On the Parameter -1 (i.e. I am proud to be an alumni of Birjhora Kanya Mahavidyalaya.) Alumnae shows their strongly agree responses in highest level of satisfaction at 76.85% than compare to the others.