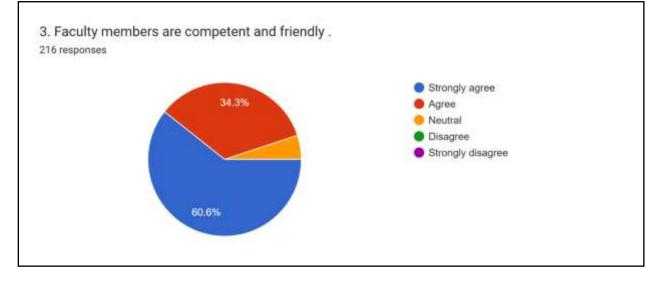

ii) The level of satisfaction regarding Parameter -2 (i.e. College provides a healthy learning environment. ) is 56.94 % in strongly agree and 35.18% in agree than compare to others responses.

iii) In respect of parameter -3 (i.e. Faculty members are competent and friendly.) the satisfaction level of alumnae is 59.25% in strongly agree and 33.80% in agree, that means they satisfied from our faculty