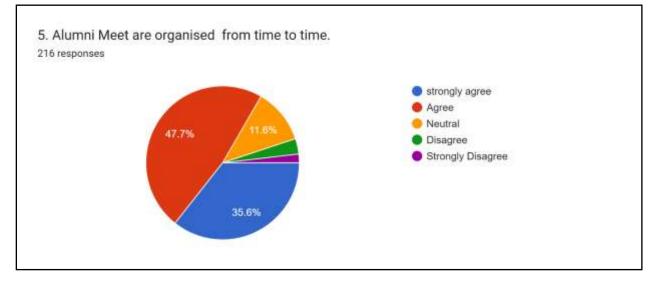

members.

iv) Regarding the parameter -4 (i.e. The college organizes various co - curricular activities ),46.75% of alumnae supported this parameter by strongly agree and others 43.98% shows by agree.

v) The level of satisfaction on the Parameter -5 (i.e. Alumni Meet is organized from time to time.) is % 35.64% in strongly agree and 46.29% in agree, which is almost 30 % below of their expected level of satisfaction.