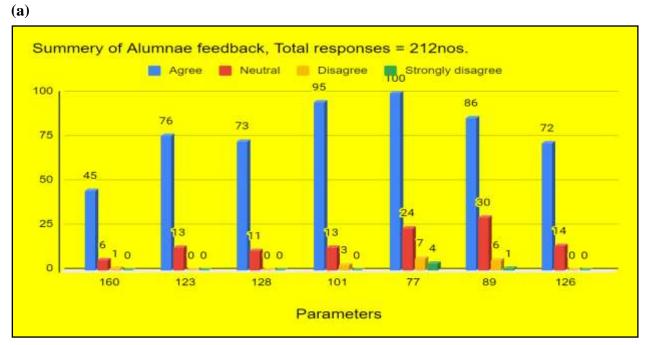

## 12. <u>Summary of the feedback (Explained with Multiple Bar diagram):</u>

### (b) <u>Data analysis Table</u> (Alumnae's responses):

Total no.of Alumnae = 345 nos.

Total Respondents – 216 nos.

| Parameters                                                          |                    | Resp   | oonses (21 | 6 nos)   |                       |       |
|---------------------------------------------------------------------|--------------------|--------|------------|----------|-----------------------|-------|
|                                                                     | Strongly<br>Agree. | Agree. | Neutral    | Disagree | Strongly<br>Disagree. | Total |
| <b>P-1</b> . I am proud to be an alumni                             | 166                | 45     | 6          | 1        | 0                     | 01.6  |
| of Birjhora Kanya<br>Mahavidyalaya.                                 | 76.85%             | 20.83% | 2.7%       | 0.46%    | -                     | 216   |
| <b>P-2.</b> College provides a healthy                              | 123                | 76     | 13         | 0        | 0                     | 216   |
| learning environment.                                               | 56.94%             | 35.18% | 6.01%      | -        | -                     | 210   |
| <b>P-3.</b> Faculty members are                                     | 128                | 73     | 11         | 0        | 0                     | 216   |
| competent and friendly.                                             | 59.25%             | 33.80% | 5.09%      | -        | -                     | 216   |
| <b>P-4.</b> The college organises                                   | 101                | 95     | 13         | 3        | 0                     | 216   |
| various co - curricular activities                                  | 46.75%             | 43.98% | 6.01%      | 1.38%    | -                     | 210   |
| <b>P-5</b> . Alumni Meet are organised from time to time.           | 77                 | 100    | 24         | 7        | 4                     | 216   |
| from time to time.                                                  | 35.64%             | 46.29% | 11.11%     | 3.24%    | 1.85%                 | _     |
| <b>P-6.</b> College updates about the                               | 89                 | 86     | 30         | 6        | 1                     | 216   |
| new development by using social media.                              | 41.20%             | 39.81% | 13.89%     | 2.78%    | 0.46%                 | 216   |
| <b>P-7.</b> I am ready to contribute towards the development of the | 126                | 72     | 14         | 0        | 0                     | 216   |
| college in anyway.                                                  | 58.34%             | 33.34% | 6.48%      | -        | -                     |       |

#### 13. Alumnae feedback analysis ( Based on Multiple Bar diagram and data analysis table):

i) On the Parameter -1 (i.e. I am proud to be an alumni of Birjhora Kanya Mahavidyalaya.) Alumnae shows their strongly agree responses in highest level of satisfaction at 76.85% than compare to the others.