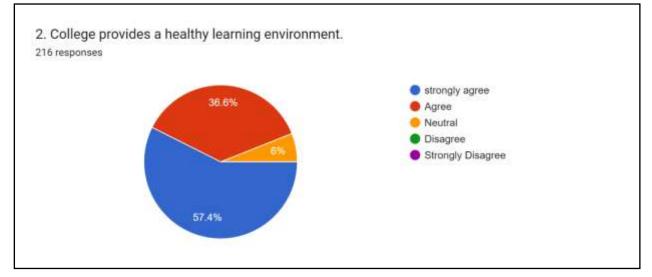

ii) The level of satisfaction regarding Parameter -2 (i.e. College provides a healthy learning environment. ) is 56.94 % in strongly agree and 35.18% in agree than compare to others responses.

iii) In respect of parameter -3 (i.e. Faculty members are competent and friendly.) the satisfaction level of alumnae is 59.25% in strongly agree and 33.80% in agree, that means they satisfied from our faculty