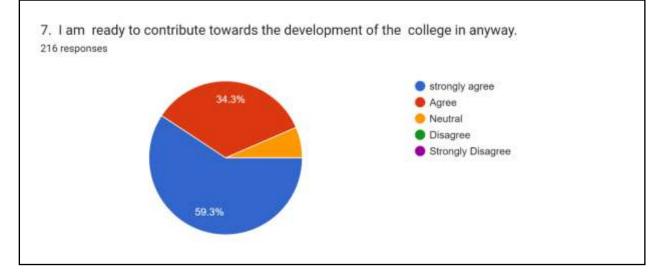

vii) The level of satisfaction on the Parameter -7 (i.e. am ready to contribute towards the development of the college in anyway.) is 58.34% in strongly agree and 33.34% in agree, which means they are satisfied on this parameter.